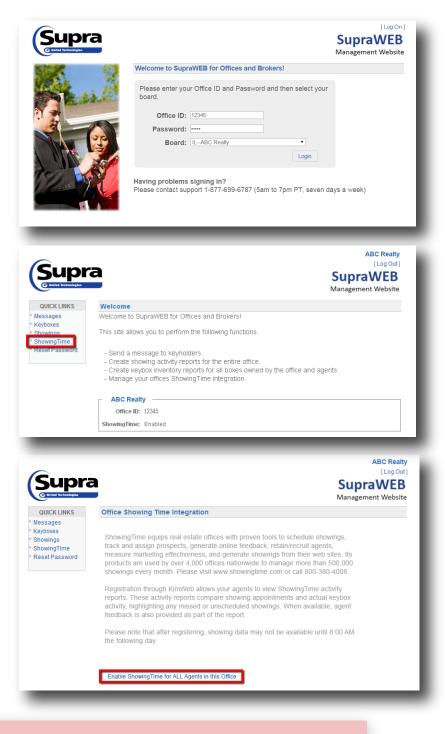

## **Getting Started**

**Step 1** Go to www.supraekey.com and select the **Office and Broker Login** 

Step 2 In the 'Quick Links' menu, click on ShowingTime

Step 3 Click on Enable ShowingTime for ALL Agents in this Office